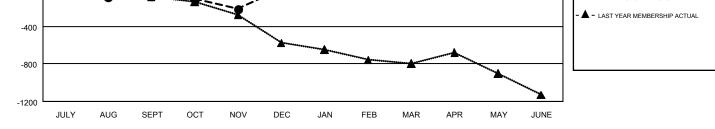

## GMT: ANN ELDRIDGE

REPORT DOES NOT INCLUDE CLUBS IN UNDISTRICTED AREAS.

| Clubs         |               |             |               | Members               |                           |                         |                                                    |  |
|---------------|---------------|-------------|---------------|-----------------------|---------------------------|-------------------------|----------------------------------------------------|--|
|               | RESULTS FC    | R 2018-2019 |               | RESULTS FOR 2018-2019 |                           |                         |                                                    |  |
| QUARTER       | NEW CLUB GOAL | NEW CLUBS   | DROPPED CLUBS | QUARTER               | MEMBER GROWTH NET<br>GOAL | MEMBER GROWTH<br>ACTUAL | DROPPED<br>MEMBERS ACTUAL<br>(including transfers) |  |
| JULY/AUG/SEPT | 0             | 2           | 7             | JULY/AUG/SEPT         | 26                        | 780                     | 731                                                |  |
| OCT/NOV/DEC   | 7             | 0           | 0             | OCT/NOV/DEC           | 179                       | 465                     | 547                                                |  |
| JAN/FEB/MAR   | 7             | 0           | 0             | JAN/FEB/MAR           | 293                       | 0                       | 0                                                  |  |
| APR/MAY/JUNE  | 7             | 0           | 0             | APR/MAY/JUNE          | 203                       | 0                       | 0                                                  |  |