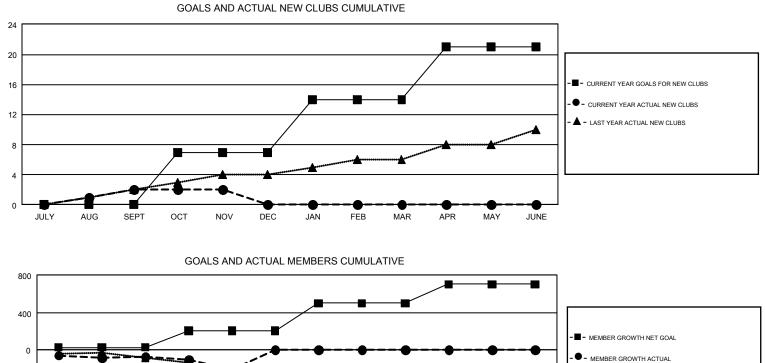

## GMT: ANN ELDRIDGE

REPORT DOES NOT INCLUDE CLUBS IN UNDISTRICTED AREAS.

| Clubs         |               |             |               | Members               |                           |                         |                                                    |  |
|---------------|---------------|-------------|---------------|-----------------------|---------------------------|-------------------------|----------------------------------------------------|--|
|               | RESULTS FC    | R 2018-2019 |               | RESULTS FOR 2018-2019 |                           |                         |                                                    |  |
| QUARTER       | NEW CLUB GOAL | NEW CLUBS   | DROPPED CLUBS | QUARTER               | MEMBER GROWTH NET<br>GOAL | MEMBER GROWTH<br>ACTUAL | DROPPED<br>MEMBERS ACTUAL<br>(including transfers) |  |
| JULY/AUG/SEPT | 0             | 2           | 7             | JULY/AUG/SEPT         | 26                        | 780                     | 731                                                |  |
| OCT/NOV/DEC   | 7             | 0           | 0             | OCT/NOV/DEC           | 179                       | 465                     | 547                                                |  |
| JAN/FEB/MAR   | 7             | 0           | 0             | JAN/FEB/MAR           | 293                       | 0                       | 0                                                  |  |
| APR/MAY/JUNE  | 7             | 0           | 0             | APR/MAY/JUNE          | 203                       | 0                       | 0                                                  |  |